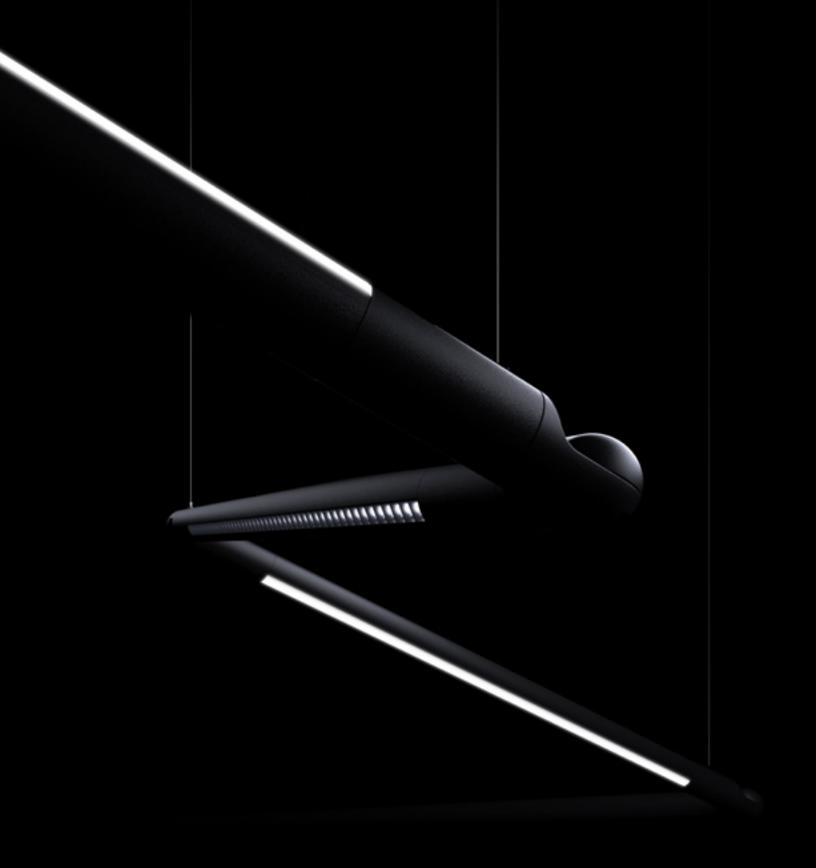

# LINEAR SEGMENTS

.....

Each linear segment of Aloft can be specified with a different light option creating unique looks that can be adjusted to any environment.

#### **BAFFLED OPTIC**

Offered with 22° or 55° beam angles (FWHM), the baffled optic offers a precises cut-off angle and recessed cell-lens technology to maintain a discreet and minimal presence.

#### **HE TECH™**

The proprietary HE Tech<sup>™</sup> provides high performance and excellent light distribution from a narrow 1/2" aperture diffuse lens.

#### **DIFFUSE LENS**

Delivering beautifully refined light with uncompromised performance, the diffuse lens is used for a wider lambertian distribution.

#### **NO LIGHT**

Unlit segments to bridge the gap between lit sections.