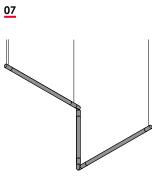

# BE CREATIVE

The swivel joiner has a wide horizontal rotation which allows for creative use of angles and maximum on-site adjustability.

# TOTAL LIBERTY

3600

2000

With a horizontal rotation of 200° and a 360° rotation joiner, Aloft can be shaped into countless configurations.

3600

 $a \cdot l i g h t$ 