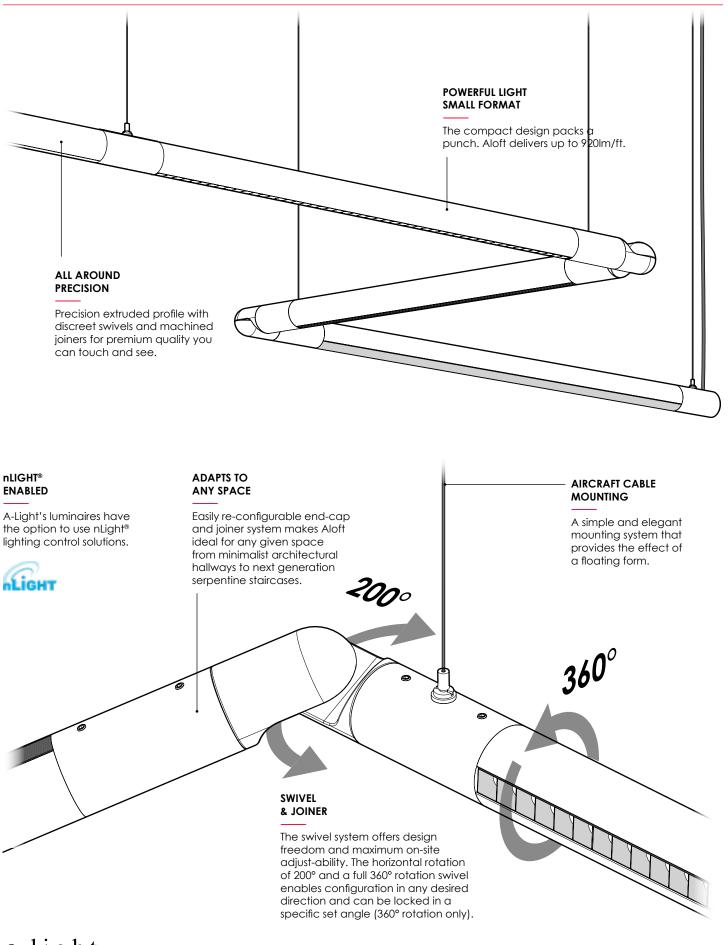

# TOTAL LIBERTY

3600

2000

With a horizontal rotation of 200° and a 360° rotation joiner, Aloft can be shaped into countless configurations.

3600

 $a \cdot l i g h t$ 